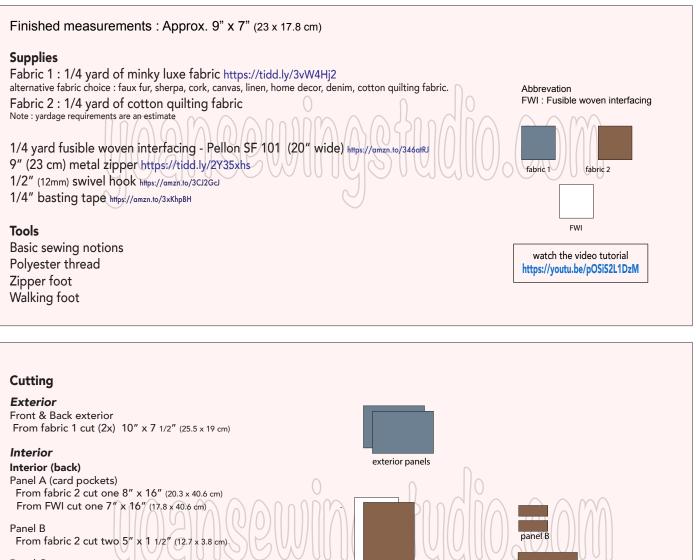

# **Fuzzy Wristlet Clutch Project**

by Yoan Zivkovic - Yoan Sewing Studio www.yoansewingstudio.com www.youtube.com/yoansewingstudio ©Copyright 2021 Yoan Sewing Studio

panel A

panel D

wristlet strap

panel C

panel E

Panel C From fabric 2 cut two 10" x 1 3/4" (25.5 x 4.4 cm)

#### Interior (front)

Panel D (slip pockets) From fabric 2 cut two 10" x 5 1/2" (25.5 x 14 cm)

Panel E From fabric 2 cut one 10" x 7 1/2" (25.5 x 19 cm)

### Strap

Wristlet strap From fabric 1 cut one 13" x 2" (33 x 5 cm)

©Copyright 2021 Yoan Sewing Studio

Page 1