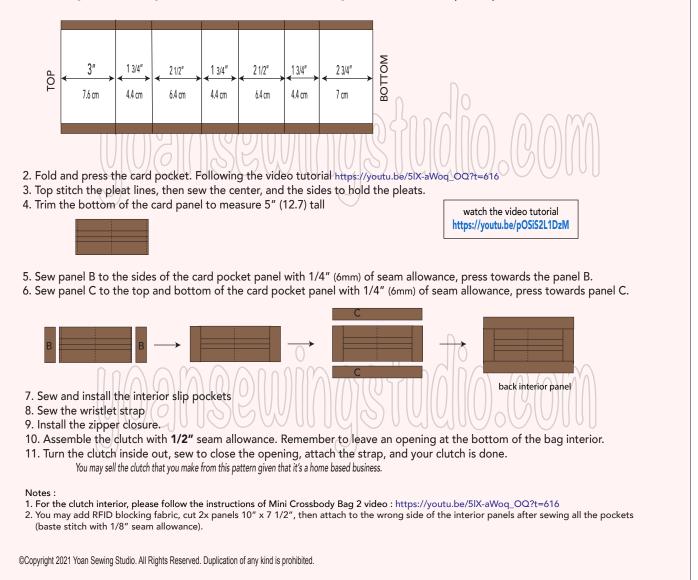

1. Following the below diagram, draw the fold lines on the wrong side of Panel A (card pocket panel).